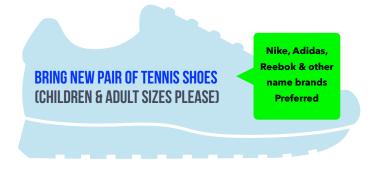

# SHOES FOR KIDS

## Bring a new pair of shoes to 2022 Golf Classic on September 12th at Bloomington Country Club and help us make sure kids in need get new shoes during the Christmas Season!

Last Christmas, we handed out 347 pairs of shoes to kids in need. We had 108 pairs donated by golfers at last year's Golf Classic, and the TFF purchased an additional 239 pairs.