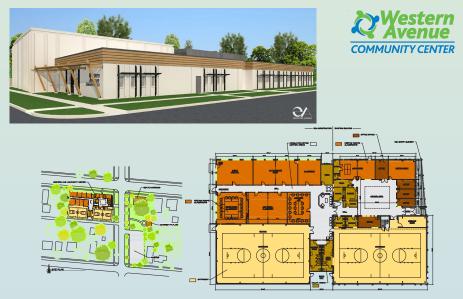

## WESTERN AVE COMMUNITY CENTER

The foundation highly values its relationship with Western Avenue. This nonprofit organization which offers many programs to support members of our community is a staple in our community. The Tinervin Family Foundation has pledged \$200,000 providing new Building Signage, Landscaping, Website Design and more. We are also helping to improve their day-to-day operations by introducing new technology, improved accounting practices and more to make things more efficient. This means we can better handle doner's money and create new partnerships.

**New 3.7 million dollar building expansion** will promote current and future initiatives resulting in building youth and family. Community-based team will oversee community-based fundraising and construction of new expansion. This center is the launching pad to help the youth and families, we can't reach and help as many people on the west-side of Bloomington without Western Ave. Community Center. The part of our community is where help is needed the most.

#### Western Ave. Community Center:

This non-profit organization which offers many programs to support members of the community is essential to the west-side of Bloomington. Tinervin Family Foundation has pledged \$200,000 providing new signage, landscaping, building maintenance and more for their building. We also produced and launched a new website for the center which will not only improve user experience but will also help with new fundraising.